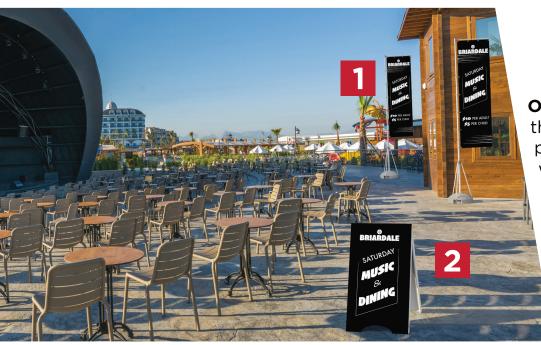

## OUTDOOR STAGE EVENTS

PROMOTE & ADVERTISE // RAISE AWARENESS // DIRECT ATTENDEES

Outdoor displays offer
the ability to effectively
promote and communicate
with a large number of
attendees at outdoor stage
events such as fairs, festivals,
award ceremonies and
political rallies.

- 1 WIND DANCER LT FLAG
- 2 APEX SIGN STAND
  - ZOOM™ FLEX FLAG FEATHER, XL WITH FILLABLE BASE
    - 4 HOPUP™
      COLLAPSIBLE
      FABRIC DISPLAY

Reinforce event goals, raise awareness and provide wayfinding direction and information as needed with easy-to-use, **portable displays**, perfect for reuse at annual events such as city summer festivals.

#### **OUTDOOR STAGE EVENTS**

APPLICATIONS & ENVIRONMENTS

- // Music Festivals // Local Authority Events
- // Political Rallies // Awards Ceremonies
- // College Fairs // Demonstrations
- // Carnivals // Community Festivals