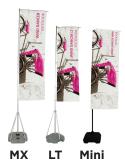

#### WIND DANCERS

- Three sizes: Mini, LT, and MX
- Durable, fillable base & graphic made to withstand the elements
- Single or double sided graphic
- Mini 90 day limited warranty (hardware), LT and MX - One year limited warranty (hardware)