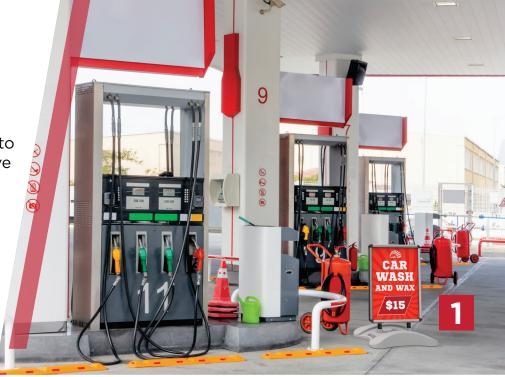

## AUTOMOTIVE

SHARE CURRENT SPECIALS // DIRECT TRAFFIC // VISUALIZE DIRECTIVES

Looking to capture passersby with captivating calls to action? Car dealerships, gas stations and auto body shops are just a few automotive industry businesses that use signs and **promotional display** products to not only draw attention, but communicate offerings, products, deals and more with those driving and walking by.

- WHIRLWIND SIGN STAND
- ZOOM™ FLEX FLAG STRAIGHT, LARGE WITH FILLABLE BASE
- 3 WHIRLWIND SIGN STAND

**Outdoor displays** such as tents, flags and signs are used to break information down into easily digestible messages at a simple glance!

#### **ENVIRONMENTS & APPLICATIONS**

// Gas Stations // Car Rentals

// Car Dealerships // Parking Structures

// Train Stations // Bus Depots

// Tire Shops // Body Shops

// Tour Companies // Auto Parts Stores