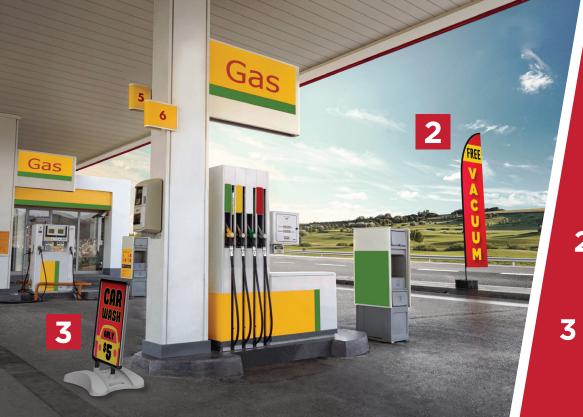

## AUTOMOTIVE

SHARE CURRENT SPECIALS // DIRECT TRAFFIC // VISUALIZE DIRECTIVES

Looking to capture passersby with captivating calls to action? Car dealerships, gas stations and auto body shops are just a few automotive industry businesses that use signs and **promotional display** products to not only draw attention, but communicate offerings, products, deals and more with those driving and walking by.

- WHIRLWIND SIGN STAND
- ZOOM™ FLEX FLAG STRAIGHT, LARGE WITH FILLABLE BASE
- 3 WHIRLWIND SIGN STAND

**Outdoor displays** such as tents, flags and signs are used to break information down into easily digestible messages at a simple glance!

#### **ENVIRONMENTS & APPLICATIONS**

// Gas Stations // Car Rentals

// Car Dealerships // Parking Structures

// Train Stations // Bus Depots

// Tire Shops // Body Shops

// Tour Companies // Auto Parts Stores