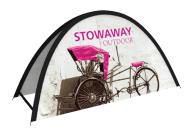

- 5 STOWAWAY PORTABLE BILLBOARD, LARGE
  - ZOOM™ FLEX FLAG EDGE, LARGE WITH GROUND STAKE
    - 7 MONSOON OUTDOOR BILLBOARD

## **FEATURED** PRODUCTS

5 STOWAWAY PORTABLE BILLBOARD, LARGE

6 PARKWAY SINGLE POLE BANNER