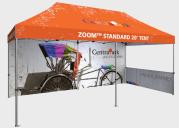

#### **ZOOM TENTS - 5', 10', 20'**

- 5' & 10' economy tents include black powder coated steel frames with no loose parts
- 10' & 20' standard tents include rust-resistant, lightweight silver aluminum frame with no loose parts
- Canopies available in standard colors or custom printed, which are water & UV resistant
- Full and half walls optional
- One year limited warranty (hardware)