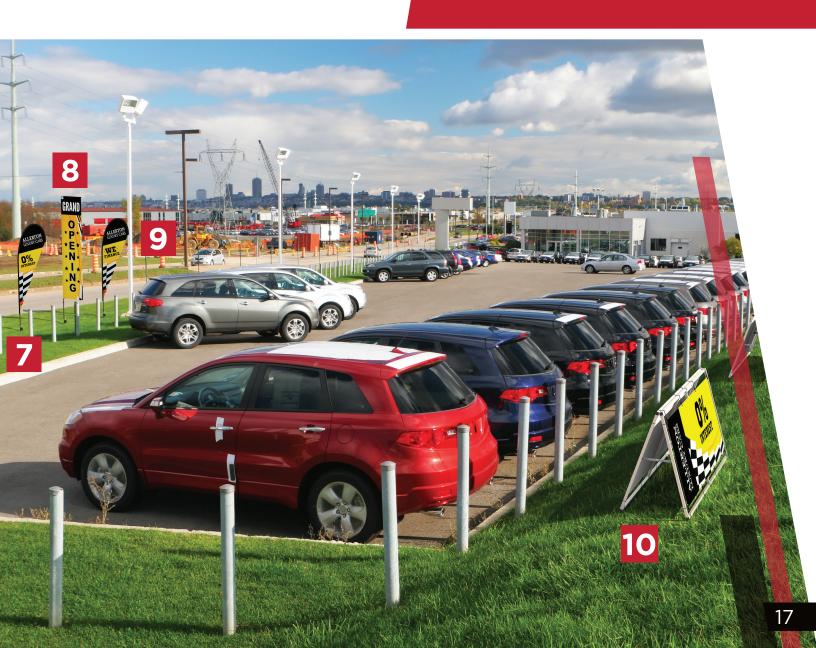

## AUTOMOTIVE

SHARE CURRENT SPECIALS // DIRECT TRAFFIC // VISUALIZE DIRECTIVES

Looking to capture passersby with captivating calls to action? Car dealerships, gas stations and auto body shops are just a few automotive industry businesses that use signs and **promotional display** products to not only draw attention, but communicate offerings, products, deals and more with those driving and walking by.

- WHIRLWIND SIGN STAND
- ZOOM™ FLEX FLAG STRAIGHT, LARGE WITH FILLABLE BASE
- 3 WHIRLWIND SIGN STAND

**Outdoor displays** such as tents, flags and signs are used to break information down into easily digestible messages at a simple glance!

#### **ENVIRONMENTS & APPLICATIONS**

// Gas Stations // Car Rentals

// Car Dealerships // Parking Structures

// Train Stations // Bus Depots

// Tire Shops // Body Shops

// Tour Companies // Auto Parts Stores

## FEATURED PRODUCTS

7 ZOOM™ FLEX FLAG TEARDROP, LARGE - STAKED

**8** ZOOM FLEX FLAG EDGE, EXTRA LARGE - STAKED

**9** ZOOM FLEX FLAG TEARDROP, LARGE - STAKED

10 MONSOON OUTDOOR BILLBOARD