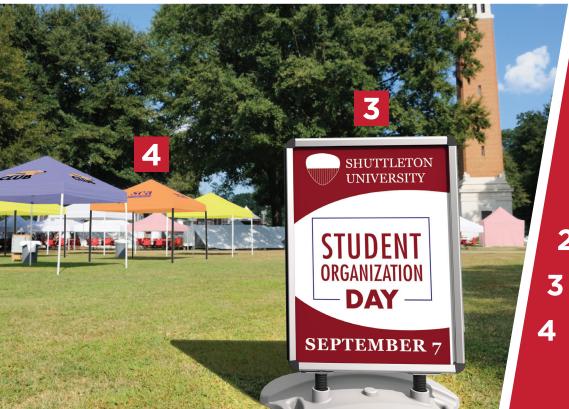

## OUTDOOR STAGE EVENTS

PROMOTE & ADVERTISE // RAISE AWARENESS // DIRECT ATTENDEES

Outdoor displays offer
the ability to effectively
promote and communicate
with a large number of
attendees at outdoor stage
events such as fairs, festivals,
award ceremonies and
political rallies.

- 1 WIND DANCER LT FLAG
- 2 APEX SIGN STAND
  - ZOOM™ FLEX FLAG FEATHER, XL WITH FILLABLE BASE
    - 4 HOPUP™
      COLLAPSIBLE
      FABRIC DISPLAY

Reinforce event goals, raise awareness and provide wayfinding direction and information as needed with easy-to-use, **portable displays**, perfect for reuse at annual events such as city summer festivals.

#### **OUTDOOR STAGE EVENTS**

APPLICATIONS & ENVIRONMENTS

- // Music Festivals // Local Authority Events
- // Political Rallies // Awards Ceremonies
- // College Fairs // Demonstrations
- // Carnivals // Community Festivals