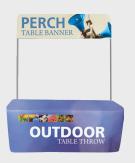

#### PERCH // POPUP BARS // CAMPAIGN COUNTER

- Perch table banner available in three graphic sizes
- Outdoor throw features UV printed graphics
- Popup Bar available in Mini or Large
- Campaign Counter offers simple assembly
- One year limited warranty (hardware)