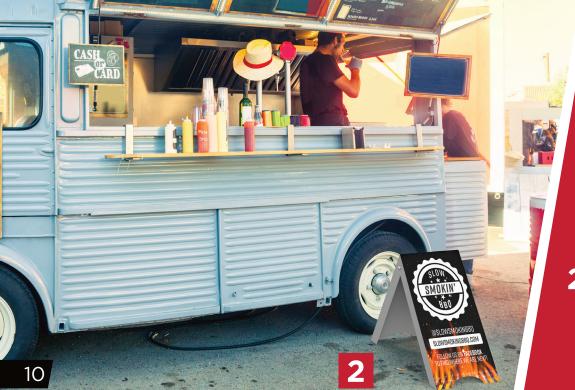

## RESTAURANTS & FOOD SERVICES

**DIRECT** CUSTOMERS // SHARE DAILY SPECIALS // COMMUNICATE HOURS & SERVICES

Outdoor displays are ideal for restaurants, farmers markets, food trucks, concession stands and cooking events. Quickly share daily specials, event hours, session availability and more with passersby using various outdoor **promotional display** products.

### **RESTAURANTS & FOOD SERVICES**

**ENVIRONMENTS & APPLICATIONS** 

// Farmers Markets // Juice Bars

// Food Trucks // Bistros

// Concession Stands // Cafés

## FEATURED PRODUCTS

**3** CAFÉ BARRIER

4 PROMOTIONAL SQUARE UMBRELLA