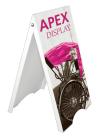

- ACE SIGN STAND
- 2 APEX SIGN STAND

- ZOOM™ FLEX FLAG FEATHER, MEDIUM WITH GROUND STAKE
  - 2 PARKWAY BANNER DOUBLE
    - **3** APEX SIGN STAND

Quickly and effectively communicate new store hours, grand openings, seasonal products, brand identity and more with adaptable, easy-touse outdoor displays.