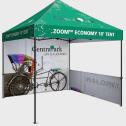

#### **ZOOM TENTS - 5', 10', 20'**

- 5' & 10' economy tents include black powder coated steel frames with no loose parts
- 10' & 20' standard tents include rust-resistant, lightweight silver aluminum frame with no loose parts
- Canopies available in standard colors or custom printed, which are water & UV resistant
- Full and half walls optional
- One year limited warranty (hardware)