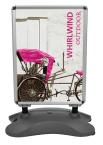

- ZOOM™ FLEX FLAG STRAIGHT, MEDIUM WITH GROUND STAKE
- 2 APEX SIGN STAND
- **3** WHIRLWIND SIGN STAND
- 4 ZOOM ECONOMY 10' POPUP TENT