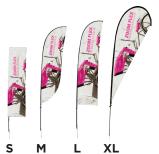

#### ZOOM™ FLAGS

- Available in four shapes: teardrop, feather, straight & edge
- Available in several sizes: S, M, L, XL
- Single or double sided graphic available, printed on flag material
- Includes ground stake only, but various base options available
- One year limited warranty (hardware)