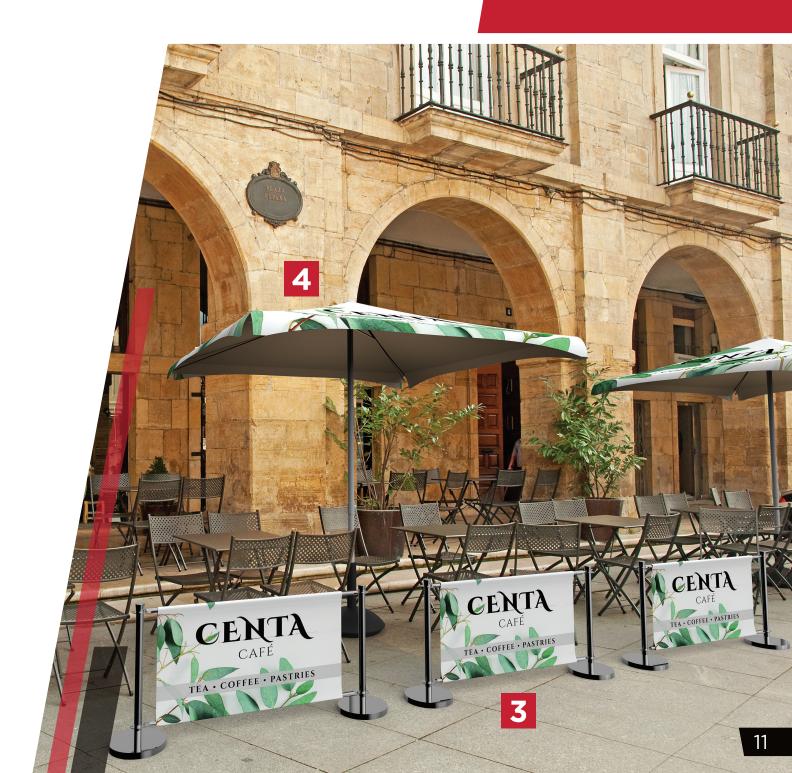

## RESTAURANTS & FOOD SERVICES

**DIRECT** CUSTOMERS // SHARE DAILY SPECIALS // COMMUNICATE HOURS & SERVICES

Outdoor displays are ideal for restaurants, farmers markets, food trucks, concession stands and cooking events. Quickly share daily specials, event hours, session availability and more with passersby using various outdoor **promotional display** products.

### **RESTAURANTS & FOOD SERVICES**

**ENVIRONMENTS & APPLICATIONS** 

// Farmers Markets // Juice Bars

// Food Trucks // Bistros

// Concession Stands // Cafés

## FEATURED PRODUCTS

**3** CAFÉ BARRIER

4 PROMOTIONAL SQUARE UMBRELLA