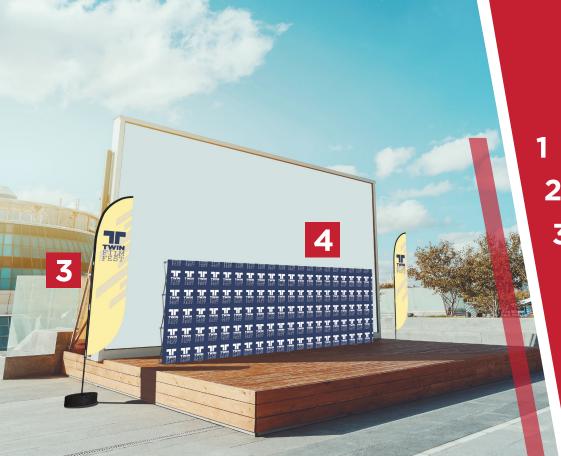

## OUTDOOR STAGE EVENTS

PROMOTE & ADVERTISE // RAISE AWARENESS // DIRECT ATTENDEES

Outdoor displays offer
the ability to effectively
promote and communicate
with a large number of
attendees at outdoor stage
events such as fairs, festivals,
award ceremonies and
political rallies.

- 1 WIND DANCER LT FLAG
- 2 APEX SIGN STAND
  - ZOOM™ FLEX FLAG FEATHER, XL WITH FILLABLE BASE
    - 4 HOPUP™
      COLLAPSIBLE
      FABRIC DISPLAY

Reinforce event goals, raise awareness and provide wayfinding direction and information as needed with easy-to-use, **portable displays**, perfect for reuse at annual events such as city summer festivals.

#### **OUTDOOR STAGE EVENTS**

APPLICATIONS & ENVIRONMENTS

- // Music Festivals // Local Authority Events
- // Political Rallies // Awards Ceremonies
- // College Fairs // Demonstrations
- // Carnivals // Community Festivals

- 5 STOWAWAY PORTABLE BILLBOARD, LARGE
  - ZOOM™ FLEX FLAG EDGE, LARGE WITH GROUND STAKE
    - 7 MONSOON OUTDOOR BILLBOARD