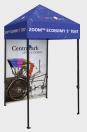

#### **ZOOM TENTS - 5', 10', 20'**

- 5' & 10' economy tents include black powder coated steel frames with no loose parts
- 10' & 20' standard tents include rust-resistant, lightweight silver aluminum frame with no loose parts
- Canopies available in standard colors or custom printed, which are water & UV resistant
- Full and half walls optional
- One year limited warranty (hardware)