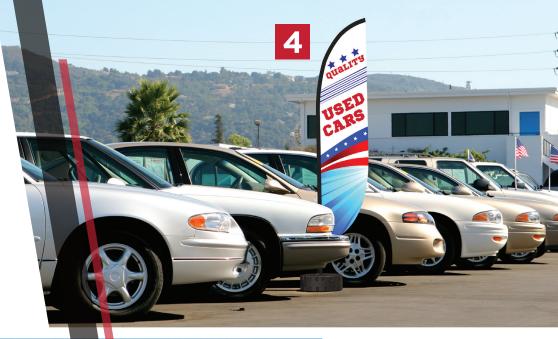

## AUTOMOTIVE

SHARE CURRENT SPECIALS // DIRECT TRAFFIC // VISUALIZE DIRECTIVES

Looking to capture passersby with captivating calls to action? Car dealerships, gas stations and auto body shops are just a few automotive industry businesses that use signs and **promotional display** products to not only draw attention, but communicate offerings, products, deals and more with those driving and walking by.

#### **ENVIRONMENTS & APPLICATIONS**

// Gas Stations // Car Rentals

// Car Dealerships // Parking Structures

// Train Stations // Bus Depots

// Tire Shops // Body Shops

// Tour Companies // Auto Parts Stores