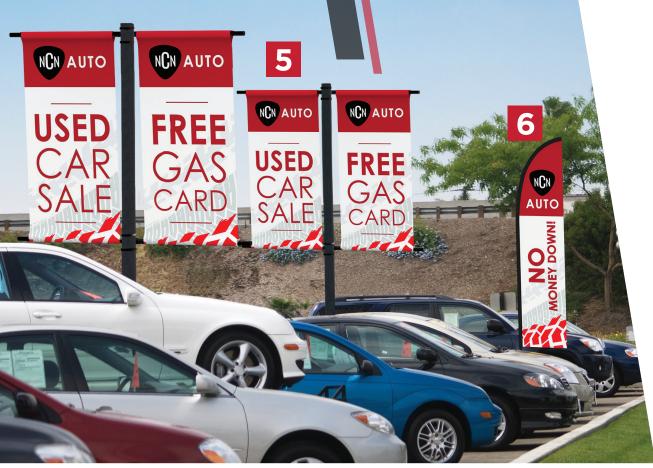

## AUTOMOTIVE

SHARE CURRENT SPECIALS // DIRECT TRAFFIC // VISUALIZE DIRECTIVES

Looking to capture passersby with captivating calls to action? Car dealerships, gas stations and auto body shops are just a few automotive industry businesses that use signs and **promotional display** products to not only draw attention, but communicate offerings, products, deals and more with those driving and walking by.

#### **ENVIRONMENTS & APPLICATIONS**

// Gas Stations // Car Rentals

// Car Dealerships // Parking Structures

// Train Stations // Bus Depots

// Tire Shops // Body Shops

// Tour Companies // Auto Parts Stores