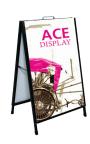

on flag material
- Includes ground stake only, but various base options available
- One year limited warranty (hardware)



#### WIND DANCERS

- Three sizes: Mini, LT, and MX
- Durable, fillable base & graphic made to withstand the elements
- Single or double sided graphic
- Mini 90 day limited warranty (hardware), LT and MX - One year limited warranty (hardware)

#### **ZOOM TENTS - 5', 10', 20'**

- 5' & 10' economy tents include black powder coated steel frames with no loose parts
- 10' & 20' standard tents include rust-resistant, lightweight silver aluminum frame with no loose parts
- Canopies available in standard colors or custom printed, which are water & UV resistant
- Full and half walls optional
- One year limited warranty (hardware)









#### **BILLBOARDS & SIGNS**











TENTS

#### PERCH // POPUP BARS // CAMPAIGN COUNTER

- Perch table banner available in three graphic sizes
- Outdoor throw features UV printed graphics
- Popup Bar available in Mini or Large
- Campaign Counter offers simple assembly
- One year limited warranty (hardware)



### **BARS & COUNTERS**







# EXHIBITORS' HAND HAND BOOK SOLUTIONS



Due to supply chain disruptions, material shortages & logistic delays, pricing and turnaround times are subject to change.