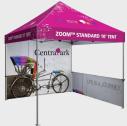

#### **ZOOM TENTS - 5', 10', 20'**

- 5' & 10' economy tents include black powder coated steel frames with no loose parts
- 10' & 20' standard tents include rust-resistant, lightweight silver aluminum frame with no loose parts
- Canopies available in standard colors or custom printed, which are water & UV resistant
- Full and half walls optional
- One year limited warranty (hardware)