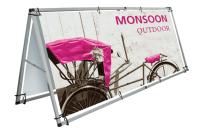

printed on flag material
- Includes ground stake only, but various base options available
- One year limited warranty (hardware)



#### WIND DANCERS

- Three sizes: Mini, LT, and MX
- Durable, fillable base & graphic made to withstand the elements
- Single or double sided graphic
- Mini 90 day limited warranty (hardware), LT and MX - One year limited warranty (hardware)

#### **ZOOM TENTS - 5', 10', 20'**

- 5' & 10' economy tents include black powder coated steel frames with no loose parts
- 10' & 20' standard tents include rust-resistant, lightweight silver aluminum frame with no loose parts
- Canopies available in standard colors or custom printed, which are water & UV resistant
- Full and half walls optional
- One year limited warranty (hardware)









#### **BILLBOARDS & SIGNS**











TENTS

#### PERCH // POPUP BARS // CAMPAIGN COUNTER

- Perch table banner available in three graphic sizes
- Outdoor throw features UV printed graphics
- Popup Bar available in Mini or Large
- Campaign Counter offers simple assembly
- One year limited warranty (hardware)



### **BARS & COUNTERS**







# EXHIBITORS' HAND HAND BOOK SOLUTIONS



Due to supply chain disruptions, material shortages & logistic delays, pricing and turnaround times are subject to change.