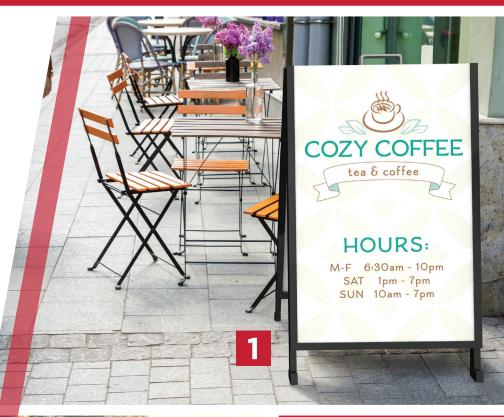

## RESTAURANTS & FOOD SERVICES

**DIRECT** CUSTOMERS // SHARE DAILY SPECIALS // COMMUNICATE HOURS & SERVICES

Outdoor displays are ideal for restaurants, farmers markets, food trucks, concession stands and cooking events. Quickly share daily specials, event hours, session availability and more with passersby using various outdoor **promotional display** products.

### **RESTAURANTS & FOOD SERVICES**

**ENVIRONMENTS & APPLICATIONS** 

// Farmers Markets // Juice Bars

// Food Trucks // Bistros

// Concession Stands // Cafés

## FEATURED PRODUCTS

**3** CAFÉ BARRIER

4 PROMOTIONAL SQUARE UMBRELLA